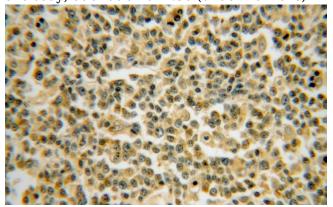

## **Antibody description**

BTG1 Rabbit Polyclonal antibody. Positive IHC detected in human lymphoma.

## **Validations**

Immunohistochemical of paraffin-embedded human lymphoma using Catalog No:108541(BTG1 antibody) at dilution of 1:50 (under 10x lens)

Immunohistochemical of paraffin-embedded human lymphoma using Catalog No:108541(BTG1 antibody) at dilution of 1:50 (under 40x lens)