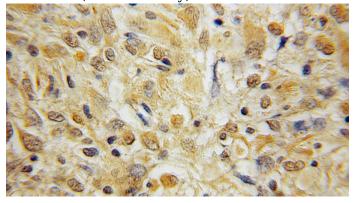

## **Antibody description**

BEX2 Rabbit Polyclonal antibody. Positive WB detected in human brain tissue. Positive IHC detected in human medulloblastoma tissue. Observed molecular weight by Western-blot: 10-15kd

#### **Validations**

human brain tissue were subjected to SDS PAGE followed by western blot with Catalog No:117134(BEX2 antibody) at dilution of 1:500

Immunohistochemical of paraffin-embedded human medulloblastoma using Catalog No:117134(BEX2 antibody) at dilution of 1:100 (under 10x lens)