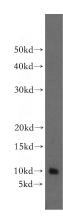

## **Antibody description**

BEX2 Rabbit Polyclonal antibody. Positive WB detected in human brain tissue. Positive IHC detected in human medulloblastoma tissue. Observed molecular weight by Western-blot: 10-15kd

#### **Validations**

human brain tissue were subjected to SDS PAGE followed by western blot with Catalog No:117134(BEX2 antibody) at dilution of 1:500

Immunohistochemical of paraffin-embedded human medulloblastoma using Catalog No:117134(BEX2 antibody) at dilution of 1:100 (under 10x lens)