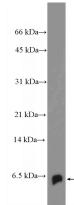

## **BOLA2** antibody

Catalog Number: 108477

**Product name** 

**BOLA2** antibody

**Specificity** 

Human; other species not tested.

**Antibody description** 

BOLA2 Rabbit Polyclonal antibody. Positive WB detected in HepG2 cells, human testis tissue. Observed molecular weight by Western-blot: 7 kDa

**Dilutions** 

Recommended Dilution:

WB: 1:500-1:5000

**Validations** 

HepG2 cells were subjected to SDS PAGE followed by western blot with Catalog No:117212(BOLA2 Antibody) at dilution of 1:1000