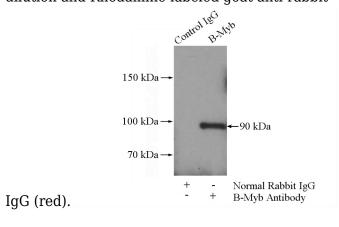

Immunofluorescent analysis of HepG2 cells, using MYBL2 antibody Catalog No:117206 at 1:25 dilution and Rhodamine-labeled goat anti-rabbit

IP Result of anti-MYBL2 (IP:Catalog No:117206,

## **B-Myb** antibody

Catalog Number: 108471

4ug; Detection:Catalog No:117206 1:300) with

HeLa cells lysate 1520ug.