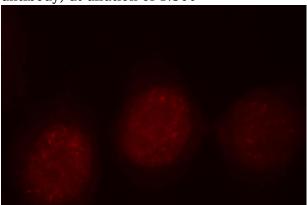

Immunofluorescent analysis of HepG2 cells, using MYBL2 antibody Catalog No:117206 at 1:25 dilution and Rhodamine-labeled goat anti-rabbit

IP Result of anti-MYBL2 (IP:Catalog No:117206,