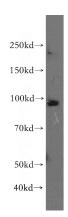

## **B-Myb** antibody

Catalog Number: 108471

**Product name** 

B-Myb antibody

**Specificity** 

Human, Mouse, Rat; other species not tested.

**Antibody description** 

B-Myb Rabbit Polyclonal antibody. Positive IF detected in HepG2 cells, Hela cells. Positive WB detected in HeLa cells. Positive IP detected in HeLa cells. Observed molecular weight by Western-blot: 90 kDa

**Dilutions** 

Recommended Dilution:

WB: 1:200-1:2000

IP: 1:200-1:1000

IF: 1:10-1:100

**Validations** 

HeLa cells were subjected to SDS PAGE followed by western blot with Catalog No:117206(MYBL2 antibody) at dilution of 1:300