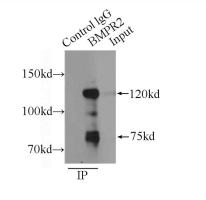

#### **Antibody description**

BMPR2 Rabbit Polyclonal antibody. Positive WB detected in mouse brain tissue. Positive IP detected in mouse brain tissue. Observed molecular weight by Western-blot: 120kd,97kd

#### IP: 1:200-1:2000 Validations

mouse brain tissue were subjected to SDS PAGE followed by western blot with Catalog No:117203(BMPR2 antibody) at dilution of 1:1000

IP Result of anti-BMPR2 (IP:Catalog No:117203, 4ug; Detection:Catalog No:117203 1:500) with mouse brain tissue lysate 6500ug.