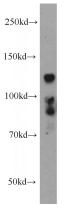

#### **Antibody description**

BMPR2 Rabbit Polyclonal antibody. Positive WB detected in mouse brain tissue. Positive IP detected in mouse brain tissue. Observed molecular weight by Western-blot: 120kd,97kd

#### IP: 1:200-1:2000 Validations

mouse brain tissue were subjected to SDS PAGE followed by western blot with Catalog No:117203(BMPR2 antibody) at dilution of 1:1000

IP Result of anti-BMPR2 (IP:Catalog No:117203, 4ug; Detection:Catalog No:117203 1:500) with mouse brain tissue lysate 6500ug.