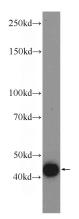

#### **Validations**

Recombinant protein were subjected to SDS PAGE followed by western blot with Catalog No:117197(BMP3 Antibody) at dilution of 1:1000

Immunohistochemistry of paraffin-embedded human liver cancer tissue slide using Catalog No:117197(BMP3 Antibody) at dilution of 1:50 (under 10x lens)