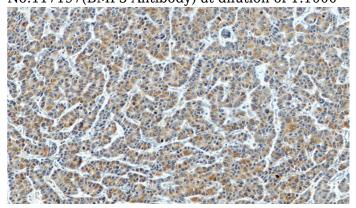

#### **Validations**

Recombinant protein were subjected to SDS PAGE followed by western blot with Catalog No:117197(BMP3 Antibody) at dilution of 1:1000

Immunohistochemistry of paraffin-embedded human liver cancer tissue slide using Catalog No:117197(BMP3 Antibody) at dilution of 1:50 (under 10x lens)