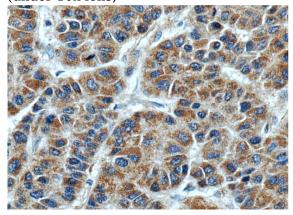

Immunohistochemistry of paraffin-embedded human liver cancer tissue slide using Catalog No:117197(BMP3 Antibody) at dilution of 1:50 (under 40x lens)