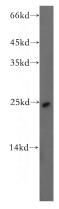

## **BMF** antibody

Catalog Number: 108457

**Product name** 

BMF antibody

**Specificity** 

Human; other species not tested.

**Antibody description** 

BMF Rabbit Polyclonal antibody. Positive WB detected in human placenta tissue, HEK-293 cells. Observed molecular weight by Western-blot: 24kd

## **Validations**

human placenta tissue were subjected to SDS PAGE followed by western blot with Catalog No:117192(BMF antibody) at dilution of 1:300