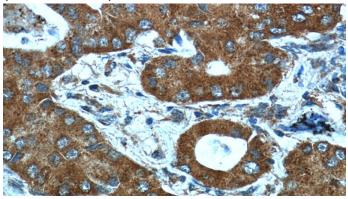

# **Antibody description**

BLOC1S3 Rabbit Polyclonal antibody. Positive IHC detected in human lung cancer tissue, human cervical cancer tissue.

#### **Validations**

Immunohistochemistry of paraffin-embedded human lung cancer tissue slide using Catalog No:117189(BLoc1S3 Antibody) at dilution of 1:50 (under 10x lens)

Immunohistochemistry of paraffin-embedded human lung cancer tissue slide using Catalog No:117189(BLoc1S3 Antibody) at dilution of 1:50 (under 40x lens)