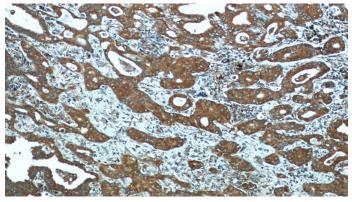

# **Antibody description**

BLOC1S3 Rabbit Polyclonal antibody. Positive IHC detected in human lung cancer tissue, human cervical cancer tissue.

#### **Validations**

Immunohistochemistry of paraffin-embedded human lung cancer tissue slide using Catalog No:117189(BLoc1S3 Antibody) at dilution of 1:50 (under 10x lens)

Immunohistochemistry of paraffin-embedded human lung cancer tissue slide using Catalog No:117189(BLoc1S3 Antibody) at dilution of 1:50 (under 40x lens)