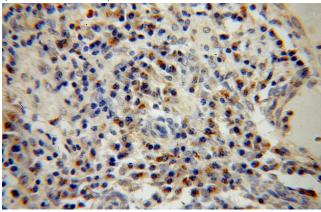

## **Antibody description**

BET1L Rabbit Polyclonal antibody. Positive IHC detected in human cervical cancer tissue.

#### **Validations**

Immunohistochemical of paraffin-embedded human cervical cancer using Catalog No:117122(GS15 antibody) at dilution of 1:50 (under 10x lens)

Immunohistochemical of paraffin-embedded human cervical cancer using Catalog No:117122(GS15 antibody) at dilution of 1:50 (under 40x lens)