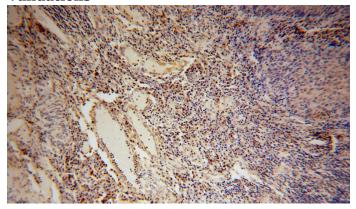

## **Antibody description**

BET1L Rabbit Polyclonal antibody. Positive IHC detected in human cervical cancer tissue.

#### **Validations**

Immunohistochemical of paraffin-embedded human cervical cancer using Catalog No:117122(GS15 antibody) at dilution of 1:50 (under 10x lens)

Immunohistochemical of paraffin-embedded human cervical cancer using Catalog No:117122(GS15 antibody) at dilution of 1:50 (under 40x lens)