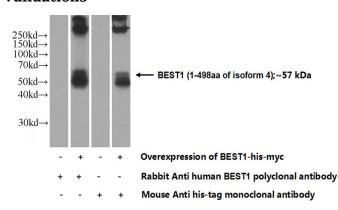

## **Validations**

Transfected HEK-293 cells were subjected to SDS PAGE followed by western blot with Catalog No:117120(BEST1 Antibody) at dilution of 1:1000