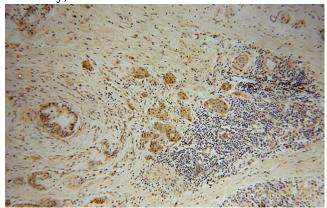

#### **Validations**

HeLa cells were subjected to SDS PAGE followed by western blot with Catalog No:117115(BEGAIN antibody) at dilution of 1:1000

Immunohistochemical of paraffin-embedded human pancreas cancer using Catalog No:117115(BEGAIN antibody) at dilution of 1:50 (under 10x lens)