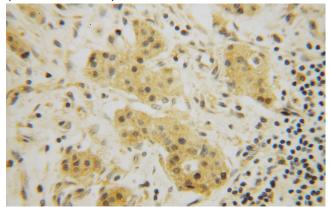

Immunohistochemical of paraffin-embedded human pancreas cancer using Catalog No:117115(BEGAIN antibody) at dilution of 1:50 (under 40x lens)