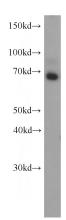

## Antibody description

BEGAIN Rabbit Polyclonal antibody. Positive WB detected in HeLa cells. Positive IHC detected in human pancreas cancer tissue. Observed molecular weight by Western-blot: 65-70kd

#### **Validations**

HeLa cells were subjected to SDS PAGE followed by western blot with Catalog No:117115(BEGAIN antibody) at dilution of 1:1000

Immunohistochemical of paraffin-embedded human pancreas cancer using Catalog No:117115(BEGAIN antibody) at dilution of 1:50 (under 10x lens)