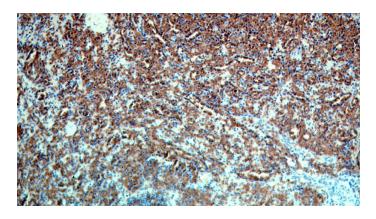

**Dilutions** 

Recommended Dilution:

WB: 1:200-1:1000

IP: 1:200-1:1000

IHC: 1:20-1:200

**Validations** 

Immunohistochemical of paraffin-embedded human spleen using Catalog No:108417(SLC4A1 antibody) at dilution of 1:50 (under 10x lens)