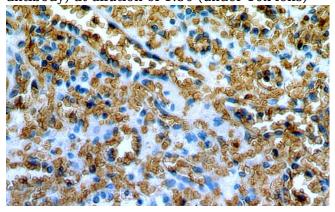

Immunohistochemical of paraffin-embedded human spleen using Catalog No:108417(SLC4A1 antibody) at dilution of 1:50 (under 40x lens)

HepG2 cells were subjected to SDS PAGE followed by western blot with Catalog No:108417(SLC4A1