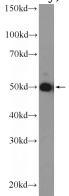

Immunohistochemical of paraffin-embedded human spleen using Catalog No:108417(SLC4A1 antibody) at dilution of 1:50 (under 40x lens)

HepG2 cells were subjected to SDS PAGE followed by western blot with Catalog No:108417(SLC4A1