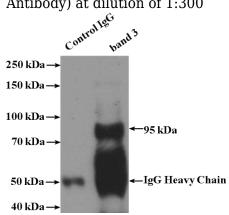

## band 3 antibody

Catalog Number: 108417

Antibody) at dilution of 1:300

IP Result of anti-SLC4A1 (IP:Catalog No:108417, 4ug; Detection:Catalog No:108417 1:300) with mouse liver tissue lysate 4000ug.