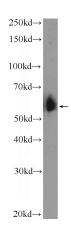

**Antibody description** 

BAIAP2L1 Rabbit Polyclonal antibody. Positive WB detected in HeLa cells, K-562 cells. Observed molecular weight by Western-blot: 57 kDa

**Preparation** 

This antibody was obtained by immunization of BAIAP2L1 recombinant protein (Accession Number: NM\_018842). Purification method: Antigen affinity purified.

## **Validations**

HeLa cells were subjected to SDS PAGE followed by western blot with Catalog No:108413(BAIAP2L1 Antibody) at dilution of 1:600