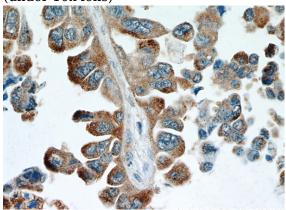

## **Antibody description**

BAGE4 Rabbit Polyclonal antibody. Positive IHC detected in human lung cancer tissue, human testis tissue.

#### **Validations**

Immunohistochemical of paraffin-embedded human lung cancer using Catalog No:108410(BAGE4 antibody) at dilution of 1:50 (under 10x lens)

Immunohistochemical of paraffin-embedded human lung cancer using Catalog No:108410(BAGE4 antibody) at dilution of 1:50 (under 40x lens)