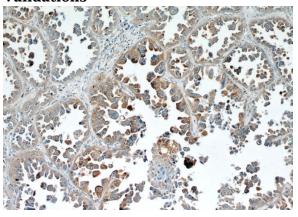

## **Antibody description**

BAGE4 Rabbit Polyclonal antibody. Positive IHC detected in human lung cancer tissue, human testis tissue.

#### **Validations**

Immunohistochemical of paraffin-embedded human lung cancer using Catalog No:108410(BAGE4 antibody) at dilution of 1:50 (under 10x lens)

Immunohistochemical of paraffin-embedded human lung cancer using Catalog No:108410(BAGE4 antibody) at dilution of 1:50 (under 40x lens)