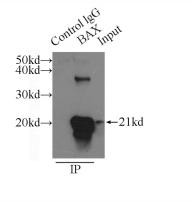

#### Antibody description

BAX Rabbit Polyclonal antibody. Positive IP detected in Raji cells. Positive WB detected in HeLa cells, COLO 320 cells, HEK-293 cells, mouse kidney tissue, Raji cells, rat kidney tissue, RAW264.7 cells. Positive FC detected in Raji cells, HeLa cells. Positive IHC detected in human lymphoma tissue, human gliomas tissue, human testis tissue, mouse brain tissue. Positive IF detected in HEK-293 cells, HeLa cells. Observed molecular weight by Western-blot: 21-24 kDa

## Validations

HeLa cells were subjected to SDS PAGE followed by western blot with Catalog No:108364(BAX antibody) at dilution of 1:2000

IP Result of anti-BAX (IP:Catalog No:108364, 3ug; Detection:Catalog No:108364 1:2000) with Raji cells lysate 3500ug.