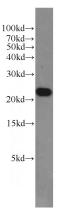

#### Antibody description

BAX Rabbit Polyclonal antibody. Positive IP detected in Raji cells. Positive WB detected in HeLa cells, COLO 320 cells, HEK-293 cells, mouse kidney tissue, Raji cells, rat kidney tissue, RAW264.7 cells. Positive FC detected in Raji cells, HeLa cells. Positive IHC detected in human lymphoma tissue, human gliomas tissue, human testis tissue, mouse brain tissue. Positive IF detected in HEK-293 cells, HeLa cells. Observed molecular weight by Western-blot: 21-24 kDa

## Validations

HeLa cells were subjected to SDS PAGE followed by western blot with Catalog No:108364(BAX antibody) at dilution of 1:2000

IP Result of anti-BAX (IP:Catalog No:108364, 3ug; Detection:Catalog No:108364 1:2000) with Raji cells lysate 3500ug.