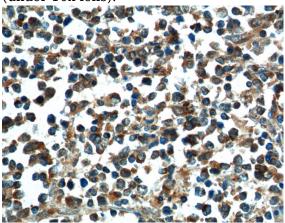

# **BAX antibody**

Catalog Number: 108364

Immunohistochemistry of paraffin-embedded human lymphoma tissue slide using Catalog No:108364(BAX Antibody) at dilution of 1:200 (under 10x lens).

Immunohistochemistry of paraffin-embedded human lymphoma tissue slide using Catalog No:108364(BAX Antibody) at dilution of 1:200 (under 40x lens).