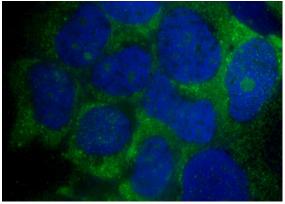

Immunofluorescent analysis of HEK-293 cells using Catalog No:108364(BAX Antibody) at dilution of 1:25 and Alexa Fluor 488-congugated AffiniPure Goat Anti-Rabbit IgG(H+L)

1X10<sup>6</sup> Raji cells were stained with 0.2ug BAX antibody (Catalog No:108364, red) and control antibody (blue). Fixed with 4% PFA blocked with 3% BSA (30 min). Alexa Fluor 488-congugated AffiniPure Goat Anti-Rabbit IgG(H+L) with dilution 1:1500.