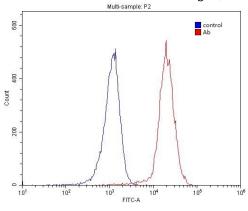

Immunofluorescent analysis of HEK-293 cells using Catalog No:108364(BAX Antibody) at dilution of 1:25 and Alexa Fluor 488-congugated AffiniPure Goat Anti-Rabbit IgG(H+L)

1X10<sup>6</sup> Raji cells were stained with 0.2ug BAX antibody (Catalog No:108364, red) and control antibody (blue). Fixed with 4% PFA blocked with 3% BSA (30 min). Alexa Fluor 488-congugated AffiniPure Goat Anti-Rabbit IgG(H+L) with dilution 1:1500.