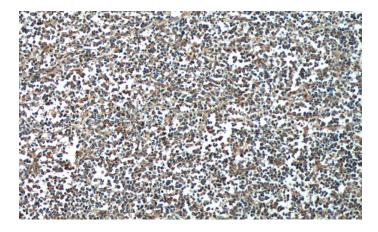

# **BAX antibody**

Catalog Number: 108364

Immunohistochemistry of paraffin-embedded human lymphoma tissue slide using Catalog No:108364(BAX Antibody) at dilution of 1:200 (under 10x lens).

Immunohistochemistry of paraffin-embedded human lymphoma tissue slide using Catalog No:108364(BAX Antibody) at dilution of 1:200 (under 40x lens).