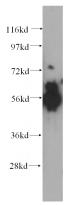

## ATP6V1B1 antibody

Catalog Number: 108306

**Product name** 

ATP6V1B1 antibody

**Specificity** 

human, mouse, rat; other species not tested.

**Antibody description** 

ATP6V1B1 Rabbit Polyclonal antibody. Positive WB detected in human kidney tissue, human brain tissue. Observed molecular weight by Westernblot: 56kd

**Dilutions** 

Recommended Dilution:

WB: 1:500-1:5000

**Validations** 

human kidney tissue were subjected to SDS PAGE followed by western blot with Catalog No:108306(ATP6V1B1 antibody) at dilution of 1:400