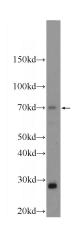

## ATG16L2 antibody

Catalog Number: 108292

Product name

ATG16L2 antibody

**Specificity** 

Human, Mouse; other species not tested.

**Antibody description** 

ATG16L2 Rabbit Polyclonal antibody. Positive IP detected in mouse testis tissue. Positive WB detected in mouse spleen tissue, mouse testis tissue. Observed molecular weight by Westernblot: 70 kDa,30 kDa

## **Validations**

mouse spleen tissue were subjected to SDS PAGE followed by western blot with Catalog No:108292(ATG16L2 Antibody) at dilution of

IP Result of anti-ATG16L2 (IP:Catalog No:108292, 3ug; Detection:Catalog No:108292 1:700) with mouse testis tissue lysate 4800ug.