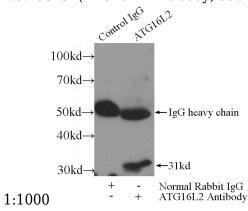

## **Validations**

mouse spleen tissue were subjected to SDS PAGE followed by western blot with Catalog No:108292(ATG16L2 Antibody) at dilution of

IP Result of anti-ATG16L2 (IP:Catalog No:108292, 3ug; Detection:Catalog No:108292 1:700) with mouse testis tissue lysate 4800ug.