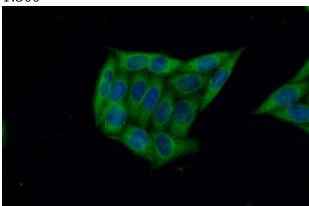

# **Antibody description**

ARFGAP2 Rabbit Polyclonal antibody. Positive IF detected in HeLa cells. Positive WB detected in HeLa cells, mouse brain tissue. Observed molecular weight by Western-blot: 57-60 kDa

Immunofluorescent analysis of (-20oc Ethanol) fixed HeLa cells using Catalog No:108251(ARFGAP2 Antibody) at dilution of 1:50 and Alexa Fluor 488-congugated AffiniPure Goat Anti-Rabbit IgG(H+L)