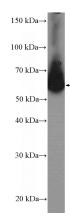

# **Antibody description**

ARFGAP2 Rabbit Polyclonal antibody. Positive IF detected in HeLa cells. Positive WB detected in HeLa cells, mouse brain tissue. Observed molecular weight by Western-blot: 57-60 kDa

#### **Dilutions**

Recommended Dilution:

WB: 1:200-1:1000

IF: 1:50-1:500 **Validations** 

HeLa cells were subjected to SDS PAGE followed by western blot with Catalog No:108251(ARFGAP2 Antibody) at dilution of 1:300