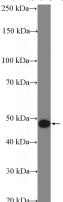

## **ASB6** antibody

Catalog Number: 108214

**Product name** 

ASB6 antibody

**Specificity** 

Human; other species not tested.

**Antibody description** 

ASB6 Rabbit Polyclonal antibody. Positive WB detected in L02 cells, HEK-293 cells. Observed molecular weight by Western-blot: 48 kDa

## **Validations**

L02 cells were subjected to SDS PAGE followed by western blot with Catalog No:108214(ASB6 Antibody) at dilution of 1:600