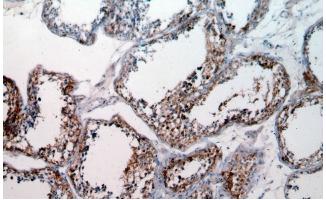

## Antibody description

ASB17 Rabbit Polyclonal antibody. Positive IHC detected in human testis tissue. Positive WB detected in mouse spleen tissue. Observed molecular weight by Western-blot: 34kd

## IHC: 1:20-1:200 Validations

mouse spleen tissue were subjected to SDS PAGE followed by western blot with Catalog No:108212(ASB17 antibody) at dilution of 1:600

Immunohistochemical of paraffin-embedded human testis using Catalog No:108212(ASB17 antibody) at dilution of 1:50 (under 10x lens)