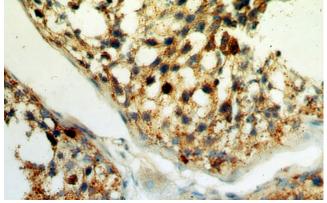

Immunohistochemical of paraffin-embedded human testis using Catalog No:108212(ASB17 antibody) at dilution of 1:50 (under 40x lens)