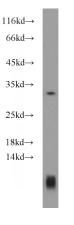

## Antibody description

ASB17 Rabbit Polyclonal antibody. Positive IHC detected in human testis tissue. Positive WB detected in mouse spleen tissue. Observed molecular weight by Western-blot: 34kd

## IHC: 1:20-1:200 Validations

mouse spleen tissue were subjected to SDS PAGE followed by western blot with Catalog No:108212(ASB17 antibody) at dilution of 1:600

Immunohistochemical of paraffin-embedded human testis using Catalog No:108212(ASB17 antibody) at dilution of 1:50 (under 10x lens)