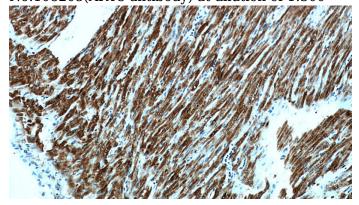

Immunohistochemical of paraffin-embedded human heart using Catalog No:108205(ART5 antibody) at dilution of 1:50 (under 10x lens)

Immunohistochemical of paraffin-embedded human heart using Catalog No:108205(ART5 antibody) at dilution of 1:50 (under 40x lens)