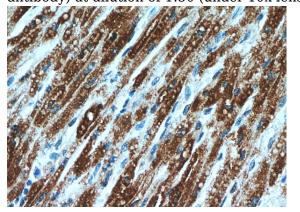

Immunohistochemical of paraffin-embedded human heart using Catalog No:108205(ART5 antibody) at dilution of 1:50 (under 10x lens)

Immunohistochemical of paraffin-embedded human heart using Catalog No:108205(ART5 antibody) at dilution of 1:50 (under 40x lens)