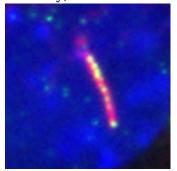

# **ARL3 antibody**

Catalog Number: 108200

Immunohistochemical of paraffin-embedded human testis using Catalog No:108200(ARL3 antibody) at dilution of 1:50 (under 40x lens)

IF result of Catalog No:108200 (anti-ARL3,Green) in ciliated IMCD3 cells by Dr. Seongjin Seo. (Red is the primary cilium, and blue is the nucleus)