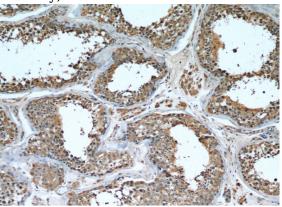

#### **Validations**

HeLa cells were subjected to SDS PAGE followed by western blot with Catalog No:108200(ARL3 antibody) at dilution of 1:1000

Immunohistochemical of paraffin-embedded human testis using Catalog No:108200(ARL3 antibody) at dilution of 1:50 (under 10x lens)