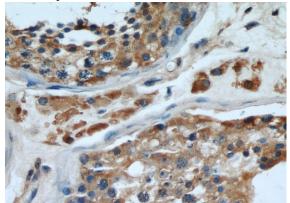

# **ARL3 antibody**

Catalog Number: 108200

Immunohistochemical of paraffin-embedded human testis using Catalog No:108200(ARL3 antibody) at dilution of 1:50 (under 40x lens)

IF result of Catalog No:108200 (anti-ARL3,Green) in ciliated IMCD3 cells by Dr. Seongjin Seo. (Red is the primary cilium, and blue is the nucleus)