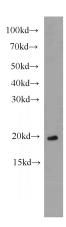

### **Antibody description**

ARL3 Rabbit Polyclonal antibody. Positive WB detected in HeLa cells, human brain tissue, mouse brain tissue, mouse testis tissue, PC-3 cells, rat brain tissue. Positive IF detected in IMCD3 cells. Positive IHC detected in human testis tissue, human prostate cancer tissue. Observed molecular weight by Western-blot: 20 kDa

#### **Validations**

HeLa cells were subjected to SDS PAGE followed by western blot with Catalog No:108200(ARL3 antibody) at dilution of 1:1000

Immunohistochemical of paraffin-embedded human testis using Catalog No:108200(ARL3 antibody) at dilution of 1:50 (under 10x lens)