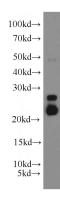

## **ARL2 antibody**

Catalog Number: 108198

Product name

ARL2 antibody

**Specificity** 

Human, Mouse, Rat; other species not tested.

**Antibody description** 

ARL2 Rabbit Polyclonal antibody. Positive IHC detected in human ovary tumor tissue. Positive WB detected in mouse liver tissue, HeLa cells, mouse lung tissue, mouse spleen tissue, Y79 cells. Observed molecular weight by Western-blot: 21-25 kDa

## **Validations**

mouse liver tissue were subjected to SDS PAGE followed by western blot with Catalog No:108198(ARL2 antibody) at dilution of 1:500

Immunohistochemical of paraffin-embedded human ovary tumor using Catalog No:108198(ARL2 antibody) at dilution of 1:100 (under 25x lens)