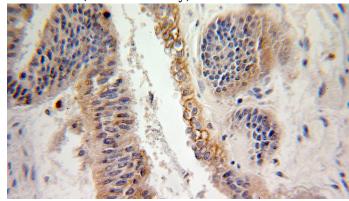

## **ARL2 antibody**

Catalog Number: 108198

Product name

ARL2 antibody

**Specificity** 

Human, Mouse, Rat; other species not tested.

**Antibody description** 

ARL2 Rabbit Polyclonal antibody. Positive IHC detected in human ovary tumor tissue. Positive WB detected in mouse liver tissue, HeLa cells, mouse lung tissue, mouse spleen tissue, Y79 cells. Observed molecular weight by Western-blot: 21-25 kDa

## **Validations**

mouse liver tissue were subjected to SDS PAGE followed by western blot with Catalog No:108198(ARL2 antibody) at dilution of 1:500

Immunohistochemical of paraffin-embedded human ovary tumor using Catalog No:108198(ARL2 antibody) at dilution of 1:100 (under 25x lens)