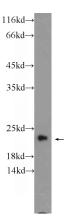

## **Antibody description**

ARL8A Rabbit Polyclonal antibody. Positive IP detected in mouse brain tissue. Positive WB detected in mouse brain tissue, HepG2 cells. Observed molecular weight by Western-blot: 22 kDa

# Validations

mouse brain tissue were subjected to SDS PAGE followed by western blot with Catalog No:108146(ARL8A Antibody) at dilution of 1:600

IP Result of anti-ARL8A (IP:Catalog No:108146, 4ug; Detection:Catalog No:108146 1:600) with mouse brain tissue lysate 3440ug.