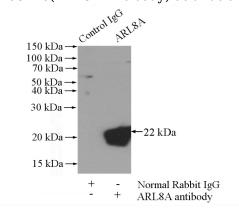

## **Antibody description**

ARL8A Rabbit Polyclonal antibody. Positive IP detected in mouse brain tissue. Positive WB detected in mouse brain tissue, HepG2 cells. Observed molecular weight by Western-blot: 22 kDa

# Validations

mouse brain tissue were subjected to SDS PAGE followed by western blot with Catalog No:108146(ARL8A Antibody) at dilution of 1:600

IP Result of anti-ARL8A (IP:Catalog No:108146, 4ug; Detection:Catalog No:108146 1:600) with mouse brain tissue lysate 3440ug.