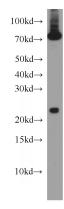

## **ARL6IP6** antibody

Catalog Number: 108145

**Product name** 

ARL6IP6 antibody

**Specificity** 

human, mouse, rat; other species not tested.

**Antibody description** 

ARL6IP6 Rabbit Polyclonal antibody. Positive WB detected in Jurkat cells. Observed molecular weight by Western-blot: 23-25kd

## **Validations**

Jurkat cells were subjected to SDS PAGE followed by western blot with Catalog No:108145(ARL6IP6 antibody) at dilution of 1:1000