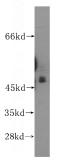

### Antibody description

AP3M1 Rabbit Polyclonal antibody. Positive WB detected in NIH/3T3 cells. Positive IP detected in NIH/3T3 cells. Observed molecular weight by Western-blot: 47 kDa

#### NIH/3T3 cells were subjected to SDS PAGE followed by western blot with Catalog No:108124(AP3M1 antibody) at dilution of 1:400

IP Result of anti-AP3M1 (IP:Catalog No:108124, 4ug; Detection:Catalog No:108124 1:300) with NIH/3T3 cells lysate 1200ug.