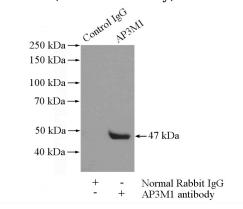

### Antibody description

AP3M1 Rabbit Polyclonal antibody. Positive WB detected in NIH/3T3 cells. Positive IP detected in NIH/3T3 cells. Observed molecular weight by Western-blot: 47 kDa

#### NIH/3T3 cells were subjected to SDS PAGE followed by western blot with Catalog No:108124(AP3M1 antibody) at dilution of 1:400

IP Result of anti-AP3M1 (IP:Catalog No:108124, 4ug; Detection:Catalog No:108124 1:300) with NIH/3T3 cells lysate 1200ug.