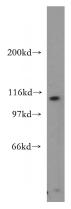

## AP3D1 antibody

Catalog Number: 108123

**Product name** 

AP3D1 antibody

**Specificity** 

Human, Mouse, Rat; other species not tested.

**Antibody description** 

AP3D1 Rabbit Polyclonal antibody. Positive WB detected in NIH/3T3 cells, HeLa cells. Observed molecular weight by Western-blot: 110 kDa

**Dilutions** 

**Recommended Dilution:** 

WB: 1:200-1:2000

**Validations** 

NIH/3T3 cells were subjected to SDS PAGE followed by western blot with Catalog No:108123(AP3D1 antibody) at dilution of 1:300