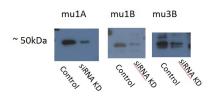

# Validations

AP1M1 is mu1A AP1M2 is mu1B Ap3M2 is mu3B acceptable bands ~50 kDa showing some degree of <u>siRNA</u> knockdown