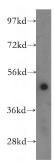

#### WB resut of AP1M1 antibody (Catalog No:108117,

1:500) with siRNA cell lysate.

human brain tissue were subjected to SDS PAGE followed by western blot with Catalog No:108117(AP1M1 antibody) at dilution of 1:400