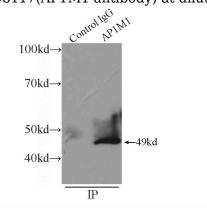

IP Result of anti-AP1M1 (IP:Catalog No:108117, 4ug; Detection:Catalog No:108117 1:500) with SH-SY5Y cells lysate 2500ug.