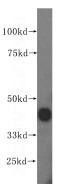

### Validations

human heart tissue were subjected to SDS PAGE followed by western blot with Catalog No:108071(ANKRD2 antibody) at dilution of 1:500

Immunohistochemical of paraffin-embedded human kidney using Catalog No:108071(ANKRD2 antibody) at dilution of 1:100 (under 10x lens)