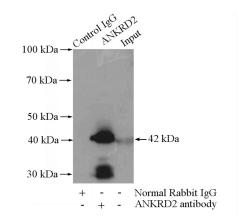

#### Antibody description

ANKRD2 Rabbit Polyclonal antibody. Positive IHC detected in human kidney tissue, human brain tissue, human lung tissue, human ovary tissue, human placenta tissue, human renal cell carcinoma tissue, human skeletal muscle tissue, human skin tissue, human testis tissue. Positive IP detected in mouse skeletal muscle tissue. Positive WB detected in human heart tissue, human skeletal muscle tissue, mouse skeletal muscle tissue. Observed molecular weight by Westernblot: 42kd

### Validations

human heart tissue were subjected to SDS PAGE followed by western blot with Catalog No:108071(ANKRD2 antibody) at dilution of 1:500

Immunohistochemical of paraffin-embedded human kidney using Catalog No:108071(ANKRD2 antibody) at dilution of 1:100 (under 10x lens)