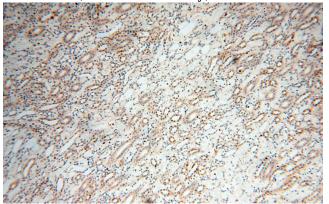

# ANKRD2 antibody

Catalog Number: 108071

Immunohistochemical of paraffin-embedded human kidney using Catalog No:108071(ANKRD2 antibody) at dilution of 1:100 (under 40x lens)

IP Result of anti-ANKRD2 (IP:Catalog No:108071, 4ug; Detection:Catalog No:108071 1:500) with mouse skeletal muscle tissue lysate 3600ug.