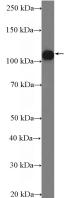

### Antibody description

ANKLE2 Rabbit Polyclonal antibody. Positive WB detected in HeLa cells, HEK-293 cells. Observed molecular weight by Western-blot: 105-110 kDa

## Validations

HeLa cells were subjected to SDS PAGE followed by western blot with Catalog No:108062(ANKLE2 Antibody) at dilution of 1:1000