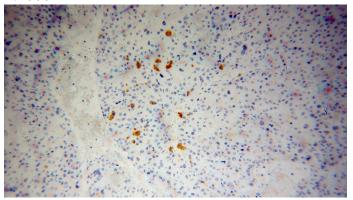

## Validations

A375 cells were subjected to SDS PAGE followed by western blot with Catalog No:108057(ANGPTL3 antibody) at dilution of 1:1000

Immunohistochemical of paraffin-embedded human liver cancer using Catalog No:108057(ANGPTL3 antibody) at dilution of 1:100 (under 10x lens)

Immunohistochemical of paraffin-embedded human liver cancer using Catalog