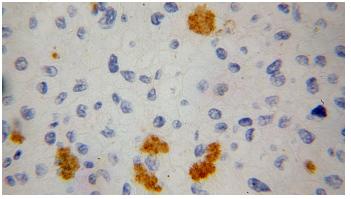

## Validations

A375 cells were subjected to SDS PAGE followed by western blot with Catalog No:108057(ANGPTL3 antibody) at dilution of 1:1000

Immunohistochemical of paraffin-embedded human liver cancer using Catalog No:108057(ANGPTL3 antibody) at dilution of 1:100 (under 10x lens)

# ANGPTL3 antibody

Catalog Number: 108057

NovoPro

No:108057(ANGPTL3 antibody) at dilution of

1:100 (under 40x lens)