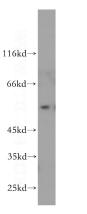

#### Antibody description

ANGPTL3 Rabbit Polyclonal antibody. Positive WB detected in A375 cells, mouse liver tissue. Positive IHC detected in human liver cancer tissue. Observed molecular weight by Western-blot: 54 kDa

## Validations

A375 cells were subjected to SDS PAGE followed by western blot with Catalog No:108057(ANGPTL3 antibody) at dilution of 1:1000

Immunohistochemical of paraffin-embedded human liver cancer using Catalog No:108057(ANGPTL3 antibody) at dilution of 1:100 (under 10x lens)