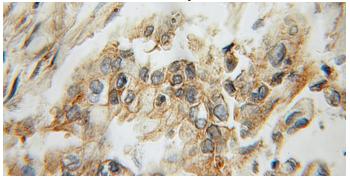

#### **Antibody description**

Amylase, alpha Rabbit Polyclonal antibody. Positive WB detected in mouse skeletal muscle tissue. Positive IHC detected in human pancreas cancer tissue. Observed molecular weight by Western-blot: 58 kDa

# Validations

mouse skeletal muscle tissue were subjected to SDS PAGE followed by western blot with Catalog No:108013(AMY2B antibody) at dilution of 1:400

Immunohistochemical of paraffin-embedded human pancreas cancer using Catalog No:108013(AMY2B antibody) at dilution of 1:50 (under 10x lens)