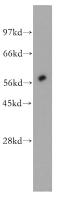

#### **Antibody description**

Amylase, alpha Rabbit Polyclonal antibody. Positive WB detected in mouse skeletal muscle tissue. Positive IHC detected in human pancreas cancer tissue. Observed molecular weight by Western-blot: 58 kDa

# Validations

mouse skeletal muscle tissue were subjected to SDS PAGE followed by western blot with Catalog No:108013(AMY2B antibody) at dilution of 1:400

Immunohistochemical of paraffin-embedded human pancreas cancer using Catalog No:108013(AMY2B antibody) at dilution of 1:50 (under 10x lens)