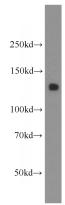

## **AMOT** antibody

Catalog Number: 107999

**Product name** 

AMOT antibody

**Specificity** 

Human, Mouse, Rat; other species not tested.

**Antibody description** 

AMOT Rabbit Polyclonal antibody. Positive WB detected in human stomach tissue. Observed molecular weight by Western-blot: 130kd

**Dilutions** 

Recommended Dilution:

WB: 1:200-1:2000

**Validations** 

human stomach tissue were subjected to SDS PAGE followed by western blot with Catalog No:107999(AMOT antibody) at dilution of 1:500