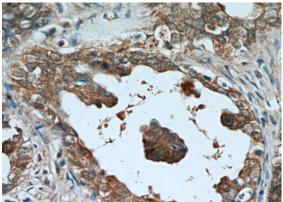

# **AMH antibody**

Catalog Number: 107991

(under 10x lens)

Immunohistochemical of paraffin-embedded human ovary tumor using Catalog No:107991(AMH antibody) at dilution of 1:25 (under 40x lens)