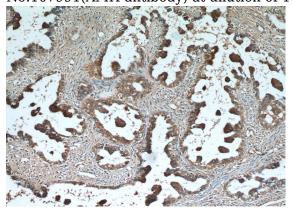

Immunohistochemical of paraffin-embedded human ovary tumor using Catalog No:107991(AMH antibody) at dilution of 1:25

# **AMH antibody**

Catalog Number: 107991

(under 10x lens)

Immunohistochemical of paraffin-embedded human ovary tumor using Catalog No:107991(AMH antibody) at dilution of 1:25 (under 40x lens)