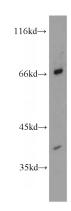

## Antibody description

AMH Rabbit Polyclonal antibody. Positive IHC detected in human ovary tumor tissue, human testis tissue. Positive WB detected in mouse ovary tissue, mouse testis tissue. Observed molecular weight by Western-blot: 65-70 kDa

#### **Validations**

mouse testis tissue were subjected to SDS PAGE followed by western blot with Catalog No:107991(AMH antibody) at dilution of 1:100

mouse ovary tissue were subjected to SDS PAGE followed by western blot with Catalog No:107991(AMH antibody) at dilution of 1:300