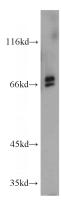

## Antibody description

AMH Rabbit Polyclonal antibody. Positive IHC detected in human ovary tumor tissue, human testis tissue. Positive WB detected in mouse ovary tissue, mouse testis tissue. Observed molecular weight by Western-blot: 65-70 kDa

#### **Validations**

mouse testis tissue were subjected to SDS PAGE followed by western blot with Catalog No:107991(AMH antibody) at dilution of 1:100

mouse ovary tissue were subjected to SDS PAGE followed by western blot with Catalog No:107991(AMH antibody) at dilution of 1:300