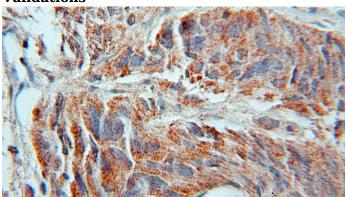

**Dilutions** 

Recommended Dilution:

IHC: 1:20-1:200

**Validations** 

Immunohistochemical of paraffin-embedded human prostate cancer using Catalog No:107989(AMD1 antibody) at dilution of 1:50 (under 10x lens)