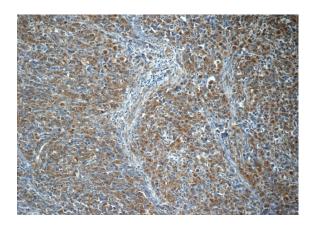

## **Antibody description**

ALK,CD246 Rabbit Polyclonal antibody. Positive IHC detected in human lymphoma tissue, human brain tissue.

#### **Validations**

Immunohistochemistry of paraffin-embedded human lymphoma tissue slide using Catalog No:107983(ALK,CD246 Antibody) at dilution of 1:50 (under 10x lens)

Immunohistochemistry of paraffin-embedded human lymphoma tissue slide using Catalog No:107983(ALK,CD246 Antibody) at dilution of 1:50 (under 40x lens)