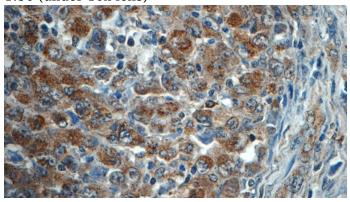

## **Antibody description**

ALK,CD246 Rabbit Polyclonal antibody. Positive IHC detected in human lymphoma tissue, human brain tissue.

#### **Validations**

Immunohistochemistry of paraffin-embedded human lymphoma tissue slide using Catalog No:107983(ALK,CD246 Antibody) at dilution of 1:50 (under 10x lens)

Immunohistochemistry of paraffin-embedded human lymphoma tissue slide using Catalog No:107983(ALK,CD246 Antibody) at dilution of 1:50 (under 40x lens)