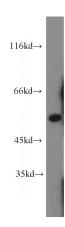

## **Antibody description**

ALDH7A1 Rabbit Polyclonal antibody. Positive IHC detected in human ovary tumor tissue. Positive WB detected in mouse liver tissue, HepG2 cells, mouse kidney tissue. Observed molecular weight by Western-blot: 55kd

#### **Validations**

mouse liver tissue were subjected to SDS PAGE followed by western blot with Catalog No:107974(ALDH7A1 antibody) at dilution of 1:1000

Immunohistochemical of paraffin-embedded human ovary tumor using Catalog No:107974(ALDH7A1 antibody) at dilution of 1:50 (under 40x lens)