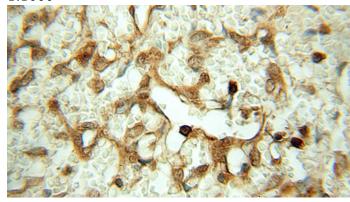

## **Antibody description**

ALDH7A1 Rabbit Polyclonal antibody. Positive IHC detected in human ovary tumor tissue. Positive WB detected in mouse liver tissue, HepG2 cells, mouse kidney tissue. Observed molecular weight by Western-blot: 55kd

#### **Validations**

mouse liver tissue were subjected to SDS PAGE followed by western blot with Catalog No:107974(ALDH7A1 antibody) at dilution of 1:1000

Immunohistochemical of paraffin-embedded human ovary tumor using Catalog No:107974(ALDH7A1 antibody) at dilution of 1:50 (under 40x lens)