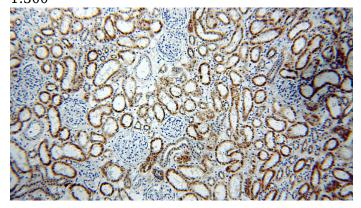

### **Validations**

human heart tissue were subjected to SDS PAGE followed by western blot with Catalog No:107973(ALDH6A1 antibody) at dilution of 1:300

Immunohistochemical of paraffin-embedded human kidney using Catalog No:107973(ALDH6A1 antibody) at dilution of 1:50 (under 10x lens)