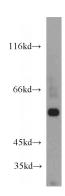

## **Antibody description**

ALDH6A1 Rabbit Polyclonal antibody. Positive IHC detected in human kidney. Positive WB detected in human heart tissue, HEK-293 cells, human kidney tissue, K-562 cells. Observed molecular weight by Western-blot: 58kd

### **Validations**

human heart tissue were subjected to SDS PAGE followed by western blot with Catalog No:107973(ALDH6A1 antibody) at dilution of 1:300

Immunohistochemical of paraffin-embedded human kidney using Catalog No:107973(ALDH6A1 antibody) at dilution of 1:50 (under 10x lens)