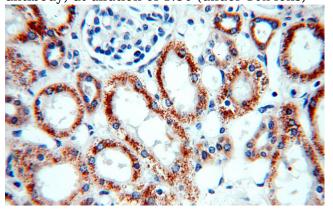

Immunohistochemical of paraffin-embedded human kidney using Catalog No:107973(ALDH6A1 antibody) at dilution of 1:50 (under 40x lens)