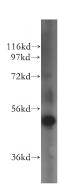

# **Antibody description**

ALDH5A1 Rabbit Polyclonal antibody. Positive IHC detected in human liver tissue. Positive WB detected in mouse pancreas tissue, human heart tissue, human skeletal muscle tissue, mouse brain tissue, mouse kidney tissue. Observed molecular weight by Western-blot: 51kd

#### **Validations**

mouse pancreas tissue were subjected to SDS PAGE followed by western blot with Catalog No:107972(ALDH5A1 antibody) at dilution of 1:500

Immunohistochemistry of paraffin-embedded human liver tissue slide using Catalog No:107972(ALDH5A1 Antibody) at dilution of 1:50 (under 10x lens)