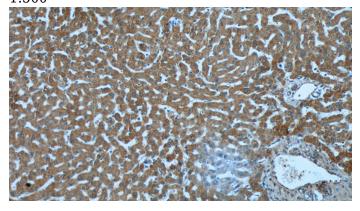

#### **Validations**

mouse pancreas tissue were subjected to SDS PAGE followed by western blot with Catalog No:107972(ALDH5A1 antibody) at dilution of 1:500

Immunohistochemistry of paraffin-embedded human liver tissue slide using Catalog No:107972(ALDH5A1 Antibody) at dilution of 1:50 (under 10x lens)

Immunohistochemistry of paraffin-embedded human liver tissue slide using Catalog