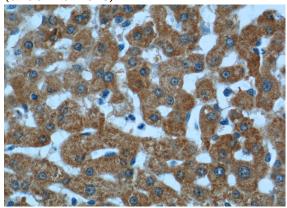

# ALDH5A1 antibody

Catalog Number: 107972

No:107972(ALDH5A1 Antibody) at dilution of 1:50 (under 40x lens)