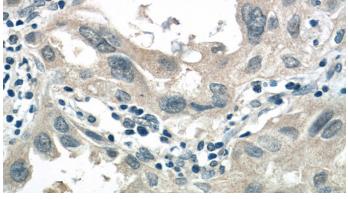

# ALDH3B1 antibody

Catalog Number: 107969

No:107969(ALDH3B1 Antibody) at dilution of 1:50 (under 40x lens)