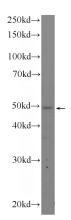

# **Antibody description**

ALDH3B1 Rabbit Polyclonal antibody. Positive WB detected in RAW 264.7 cells. Positive IHC detected in human lung cancer tissue, human renal cell carcinoma tissue. Observed molecular weight by Western-blot: 55 kDa

### **Validations**

RAW 264.7 cells were subjected to SDS PAGE followed by western blot with Catalog No:107969(ALDH3B1 Antibody) at dilution of 1:300

Immunohistochemistry of paraffin-embedded human lung cancer tissue slide using Catalog No:107969(ALDH3B1 Antibody) at dilution of 1:50 (under 10x lens)