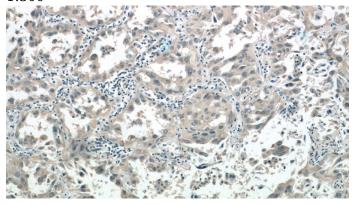

### **Validations**

RAW 264.7 cells were subjected to SDS PAGE followed by western blot with Catalog No:107969(ALDH3B1 Antibody) at dilution of 1:300

Immunohistochemistry of paraffin-embedded human lung cancer tissue slide using Catalog No:107969(ALDH3B1 Antibody) at dilution of 1:50 (under 10x lens)

Immunohistochemistry of paraffin-embedded human lung cancer tissue slide using Catalog