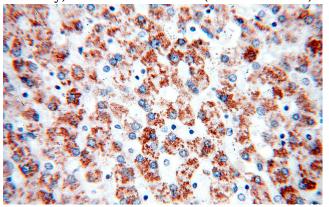

#### **Validations**

Immunohistochemical of paraffin-embedded human liver using Catalog No:107949(AKT2 antibody) at dilution of 1:100 (under 10x lens)

Immunohistochemical of paraffin-embedded human liver using Catalog No:107949(AKT2 antibody) at dilution of 1:100 (under 40x lens)