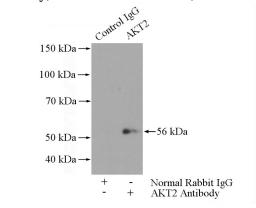

IP Result of anti-AKT2 (IP:Catalog No:107949, 4ug; Detection:Catalog No:107949 1:500) with HepG2 cells lysate 1600ug.