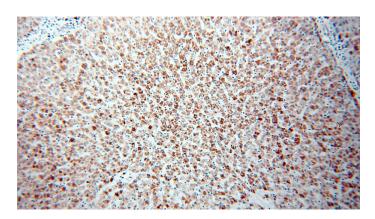

#### **Validations**

Immunohistochemical of paraffin-embedded human liver using Catalog No:107949(AKT2 antibody) at dilution of 1:100 (under 10x lens)

Immunohistochemical of paraffin-embedded human liver using Catalog No:107949(AKT2 antibody) at dilution of 1:100 (under 40x lens)