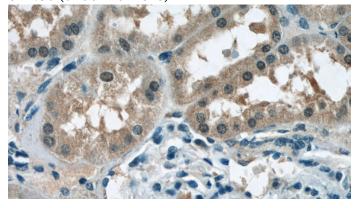

Immunohistochemistry of paraffin-embedded human kidney tissue slide using Catalog No:107929(AKAP11-Specific Antibody) at dilution of 1:50 (under 40x lens)