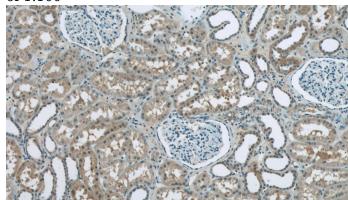

#### **Validations**

human placenta tissue were subjected to SDS PAGE followed by western blot with Catalog No:107929(AKAP11-Specific antibody) at dilution of 1:100

Immunohistochemistry of paraffin-embedded human kidney tissue slide using Catalog No:107929(AKAP11-Specific Antibody) at dilution of 1:50 (under 10x lens)