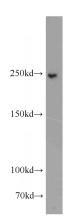

## **Antibody description**

AKAP11-Specific Rabbit Polyclonal antibody. Positive IHC detected in human kidney tissue, human brain tissue. Positive WB detected in human placenta tissue. Observed molecular weight by Western-blot: 220 kDa

#### **Validations**

human placenta tissue were subjected to SDS PAGE followed by western blot with Catalog No:107929(AKAP11-Specific antibody) at dilution of 1:100

Immunohistochemistry of paraffin-embedded human kidney tissue slide using Catalog No:107929(AKAP11-Specific Antibody) at dilution of 1:50 (under 10x lens)