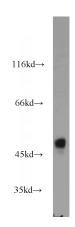

# **Antibody description**

Alpha galactosidase A Rabbit Polyclonal antibody. Positive WB detected in HEK-293 cells. Positive IF detected in HepG2. Observed molecular weight by Western-blot: 49kd

#### **Dilutions**

Recommended Dilution:

WB: 1:500-1:5000

IF: 1:10-1:100 **Validations** 

HEK-293 cells were subjected to SDS PAGE followed by western blot with Catalog No:107871(GLA antibody) at dilution of 1:1500