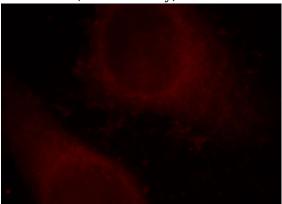

# **Antibody description**

Alpha galactosidase A Rabbit Polyclonal antibody. Positive WB detected in HEK-293 cells. Positive IF detected in HepG2. Observed molecular weight by Western-blot: 49kd

Immunofluorescent analysis of HepG2 cells, using GLA antibody Catalog No:107871 at 1:25 dilution and Rhodamine-labeled goat anti-rabbit IgG (red).