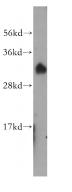

## Antibody description

AIG1 Rabbit Polyclonal antibody. Positive IHC detected in human ovary tumor tissue. Positive WB detected in mouse testis tissue, mouse heart tissue, mouse ovary tissue, PC-3 cells. Observed molecular weight by Western-blot: 30-35 kDa

## Validations

mouse testis tissue were subjected to SDS PAGE followed by western blot with Catalog No:107854(AIG1 antibody) at dilution of 1:400

Immunohistochemical of paraffin-embedded human ovary tumor using Catalog No:107854(AIG1 antibody) at dilution of 1:100 (under 40x lens)