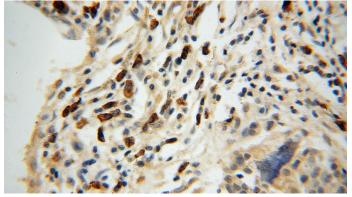

## Antibody description

AIG1 Rabbit Polyclonal antibody. Positive IHC detected in human ovary tumor tissue. Positive WB detected in mouse testis tissue, mouse heart tissue, mouse ovary tissue, PC-3 cells. Observed molecular weight by Western-blot: 30-35 kDa

## Validations

mouse testis tissue were subjected to SDS PAGE followed by western blot with Catalog No:107854(AIG1 antibody) at dilution of 1:400

Immunohistochemical of paraffin-embedded human ovary tumor using Catalog No:107854(AIG1 antibody) at dilution of 1:100 (under 40x lens)