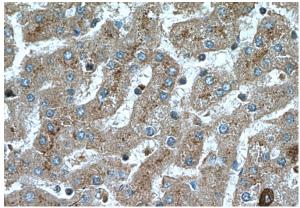

Immunohistochemistry of paraffin-embedded human liver tissue slide using Catalog No:107852(AIFM2 Antibody) at dilution of 1:200 (under 40x lens).