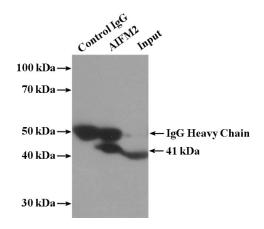

### **Antibody description**

AIFM2 Rabbit Polyclonal antibody. Positive IP detected in L02 cells. Positive IHC detected in human liver tissue. Observed molecular weight by Western-blot: 41 kDa

### **Validations**

IP Result of anti-AIFM2 (IP:Catalog No:107852, 4ug; Detection:Catalog No:107852 1:300) with L02 cells lysate 1800ug.

Immunohistochemistry of paraffin-embedded human liver tissue slide using Catalog No:107852(AIFM2 Antibody) at dilution of 1:200 (under 10x lens).