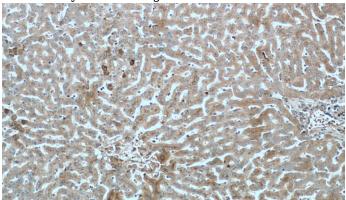

### **Validations**

IP Result of anti-AIFM2 (IP:Catalog No:107852, 4ug; Detection:Catalog No:107852 1:300) with L02 cells lysate 1800ug.

Immunohistochemistry of paraffin-embedded human liver tissue slide using Catalog No:107852(AIFM2 Antibody) at dilution of 1:200 (under 10x lens).