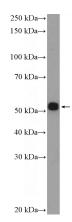

# **Antibody description**

AGTR1 Rabbit Polyclonal antibody. Positive WB detected in PC-12 cells, mouse kidney tissue. Positive IHC detected in human heart tissue, human liver cancer tissue. Observed molecular weight by Western-blot: 52 kDa

#### **Validations**

PC-12 cells were subjected to SDS PAGE followed by western blot with Catalog No:107838(AGTR1 Antibody) at dilution of 1:600

Immunohistochemistry of paraffin-embedded human heart tissue slide using Catalog No:107838(AGTR1 Antibody) at dilution of 1:50 (under 10x lens)