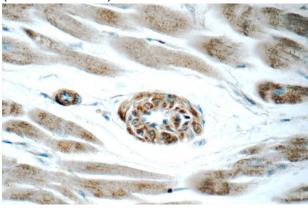

d molecular weight by Western-blot: 52 kDa

# **Preparation**

This antibody was obtained by immunization of AGTR1 recombinant protein (Accession Number: NM\_004835). Purification method: Antigen affinity purified.

### **Formulation**

PBS with 0.1% sodium azide and 50% glycerol pH 7.3.

#### Storage

Store at -20°C. DO NOT ALIQUOT

# **Clonality**

Polyclonal

# Ig Type

Rabbit IgG

#### **Applications**

ELISA, IHC, WB

### **Dilutions**

Recommended Dilution:

WB: 1:200-1:2000

IHC: 1:20-1:200

#### **Validations**



PC-12 cells were subjected to SDS PAGE followed by western blot with Catalog No:107838(AGTR1 Antibody) at dilution of 1:600



Immunohistochemistry of paraffin-embedded human heart tissue slide using Catalog No:107838(AGTR1 Antibody) at dilution of 1:50 (under 10x lens)



Immunohistochemistry of paraffin-embedded human heart tissue slide using Catalog No:107838(AGTR1 Antibody) at dilution of 1:50

# AGTR1 antibody

Catalog Number: 107838



(under 40x lens)