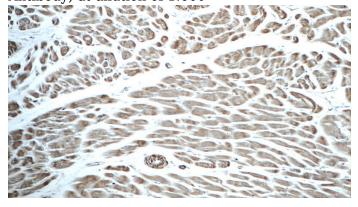

#### **Validations**

PC-12 cells were subjected to SDS PAGE followed by western blot with Catalog No:107838(AGTR1 Antibody) at dilution of 1:600

Immunohistochemistry of paraffin-embedded human heart tissue slide using Catalog No:107838(AGTR1 Antibody) at dilution of 1:50 (under 10x lens)

Immunohistochemistry of paraffin-embedded human heart tissue slide using Catalog No:107838(AGTR1 Antibody) at dilution of 1:50