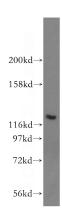

## **Antibody description**

ACAD10 Rabbit Polyclonal antibody. Positive IHC detected in human pancreas tissue. Positive IF detected in Hela cells. Positive WB detected in mouse spleen tissue. Observed molecular weight by Western-blot: 119kd

#### **Validations**

mouse spleen tissue were subjected to SDS PAGE followed by western blot with Catalog No:107825(ACAD10 antibody) at dilution of 1:300

Immunohistochemical of paraffin-embedded human pancreas using Catalog No:107825(ACAD10 antibody) at dilution of 1:100 (under 10x lens)