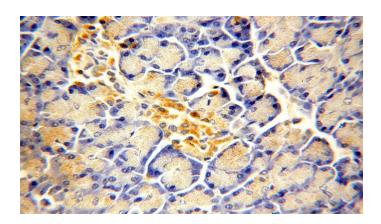

# **ACAD10** antibody

Catalog Number: 107825

Immunohistochemical of paraffin-embedded human pancreas using Catalog No:107825(ACAD10 antibody) at dilution of 1:100 (under 40x lens)

Immunofluorescent analysis of Hela cells, using ACAD10 antibody Catalog No:107825 at 1:25 dilution and Rhodamine-labeled goat anti-rabbit IgG (red).