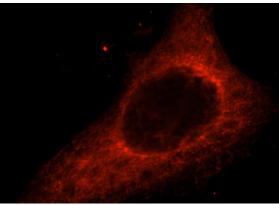

# **ACAD10** antibody

Catalog Number: 107825

Immunohistochemical of paraffin-embedded human pancreas using Catalog No:107825(ACAD10 antibody) at dilution of 1:100 (under 40x lens)

Immunofluorescent analysis of Hela cells, using ACAD10 antibody Catalog No:107825 at 1:25 dilution and Rhodamine-labeled goat anti-rabbit IgG (red).