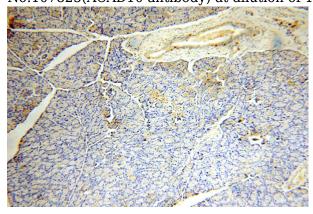

#### **Validations**

mouse spleen tissue were subjected to SDS PAGE followed by western blot with Catalog No:107825(ACAD10 antibody) at dilution of 1:300

Immunohistochemical of paraffin-embedded human pancreas using Catalog No:107825(ACAD10 antibody) at dilution of 1:100 (under 10x lens)