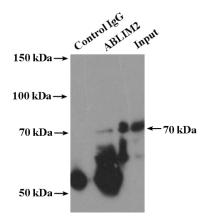

# ABLIM2 antibody

Catalog Number: 107820

IP Result of anti-ABLIM2 (IP:Catalog No:107820, 4ug; Detection:Catalog No:107820 1:1000) with mouse brain tissue lysate 5200ug.