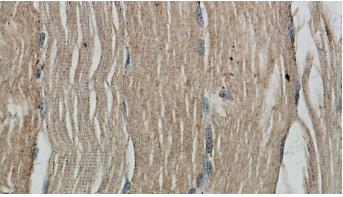

# Validations

mouse brain tissue were subjected to SDS PAGE followed by western blot with Catalog No:107820(ABLIM2 antibody) at dilution of 1:1000

Immunohistochemistry of paraffin-embedded human skeletal muscle slide using Catalog No:107820(ABLIM2 Antibody) at dilution of 1:50