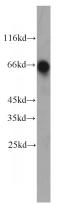

# Validations

mouse brain tissue were subjected to SDS PAGE followed by western blot with Catalog No:107820(ABLIM2 antibody) at dilution of 1:1000

Immunohistochemistry of paraffin-embedded human skeletal muscle slide using Catalog No:107820(ABLIM2 Antibody) at dilution of 1:50