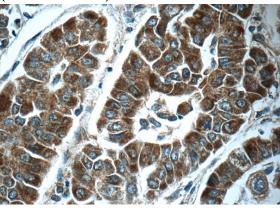

# **ABL2 antibody**

Catalog Number: 107818

IP Result of anti-ABL2 (IP:Catalog No:107818, 4ug; Detection:Catalog No:107818 1:500) with HeLa cells lysate 1200ug.

Immunohistochemistry of paraffin-embedded human liver cancer tissue slide using Catalog No:107818(ABL2 Antibody) at dilution of 1:50 (under 10x lens)

Immunohistochemistry of paraffin-embedded human liver cancer tissue slide using Catalog No:107818(ABL2 Antibody) at dilution of 1:50 (under 40x lens)