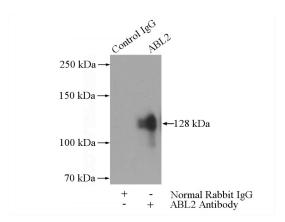

# **ABL2 antibody**

Catalog Number: 107818

IP Result of anti-ABL2 (IP:Catalog No:107818, 4ug; Detection:Catalog No:107818 1:500) with HeLa cells lysate 1200ug.

Immunohistochemistry of paraffin-embedded human liver cancer tissue slide using Catalog No:107818(ABL2 Antibody) at dilution of 1:50 (under 10x lens)