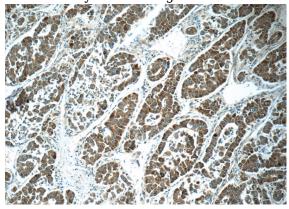

# **ABL2 antibody**

Catalog Number: 107818

IP Result of anti-ABL2 (IP:Catalog No:107818, 4ug; Detection:Catalog No:107818 1:500) with HeLa cells lysate 1200ug.

Immunohistochemistry of paraffin-embedded human liver cancer tissue slide using Catalog No:107818(ABL2 Antibody) at dilution of 1:50 (under 10x lens)

Immunohistochemistry of paraffin-embedded human liver cancer tissue slide using Catalog No:107818(ABL2 Antibody) at dilution of 1:50 (under 40x lens)