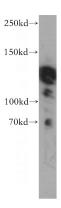

#### **Validations**

HeLa cells were subjected to SDS PAGE followed by western blot with Catalog No:107818(ABL2 antibody) at dilution of 1:500

Immunofluorescent analysis of HepG2 cells, using ABL2 antibody Catalog No:107818 at 1:25 dilution and Rhodamine-labeled goat anti-rabbit IgG (red).