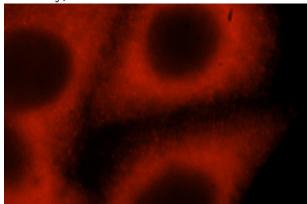

#### **Validations**

HeLa cells were subjected to SDS PAGE followed by western blot with Catalog No:107818(ABL2 antibody) at dilution of 1:500

Immunofluorescent analysis of HepG2 cells, using ABL2 antibody Catalog No:107818 at 1:25 dilution and Rhodamine-labeled goat anti-rabbit IgG (red).