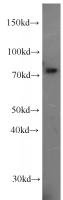

## **ABCD1** antibody

Catalog Number: 107802

**Product name** 

ABCD1 antibody

**Specificity** 

Human; other species not tested.

**Antibody description** 

ABCD1 Rabbit Polyclonal antibody. Positive WB detected in HeLa cells. Observed molecular weight by Western-blot: 75kd

## **Validations**

HeLa cells were subjected to SDS PAGE followed by western blot with Catalog No:107802(ABCD1 antibody) at dilution of 1:1000